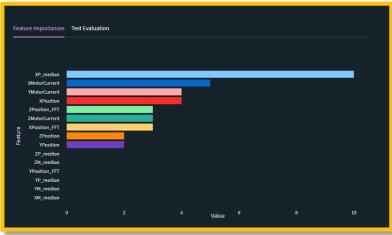

nufacturing data and the utilization of cutting-edge AI algorithms, insightful visualizations and warnings are provided upon the detection of machine problems.



### i4Q - Infrastructure Monitoring



#### **EXAMPLE**



#### **USE CASE**

Amanufacturer wants ensure the optimal condition of a CNC milling machine in order to avoid production interruptions.

#### **PROBLEM**

- Maintenance engineers have to perform condition monitoring which is time consuming.
- Severe machine failures lead to prolonged production downtimes and high repair costs.

#### **OBJECTIVE**

- Accurately detect machine malfunctions and degraded components.
- Minimize the detection time of machine problems.
- Provide alerts to the machine operators to take corrective actions.

### i4Q-Infrastructure Monitoring









### Beyond SoA

#### Key Performance Indicators Assessment: examples from pilots

In white goods product quality domain:

- First month in service: Current Value 6776 PPM, Target Value: 1000 PPM
- TTM Time to Market Change: Current Value 2 years (average), Target Value: -20%

In the inspection of automotive plastic parts domain:

- The average production time spent on each part: Current Value 0.9405, Target Value 0.799
- Ratio between the actual product time (APT) and the planned busy time (PBT) for a work unit: Current Value 82.14, Target Value 86,24
- Wasted material per day: Current Value 13.82, Target Value 6,91

### Exploitation



### Manufacturing Data Analytics Product Bundle

#### Buyer Persona





### Manufacturing Data Analytics Product Bundle

#### Value Proposition

Asuit