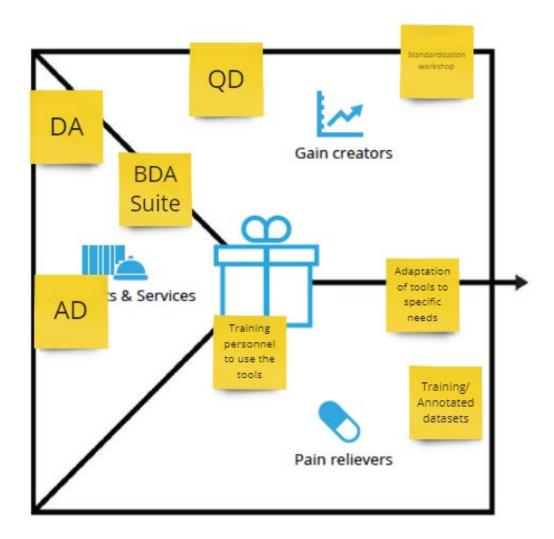

ine operators to take corrective actions.

### i4Q-Infrastructure Monitoring









### Beyond SoA

#### Key Performance Indicators Assessment: examples from pilots

In white goods product quality domain:

- First month in service: Current Value 6776 PPM, Target Value: 1000 PPM
- TTM Time to Market Change: Current Value 2 years (average), Target Value: -20%

In the inspection of automotive plastic parts domain:

- The average production time spent on each part: Current Value 0.9405, Target Value 0.799
- Ratio between the actual product time (APT) and the planned busy time (PBT) for a work unit: Current Value 82.14, Target Value 86,24
- Wasted material per day: Current Value 13.82, Target Value 6,91

### Exploitation



### Manufacturing Data Analytics Product Bundle

#### Buyer Persona





### Manufacturing Data Analytics Product Bundle

#### Value Proposition

Asuite of data analytics tools for manufacturing SMEs that want to have proper knowledge of all their manufacturing processes enabling optimization of operations in a standardized manner unlike manual inspection or individual process solutions.

#### What is it for?

This solution allows manufacturing companies to analyse data from their manufacturing processes in order to improve or optimize them. This can be used to improve quality, predictability of OpEx (maintenance, raw materials needed, etc), compliance with quality and environmental standards.

How it can help manufacturing companies:

- Increase in product quality
- Reduction of production costs and defects
- Compliance with standards
- High interoperabili