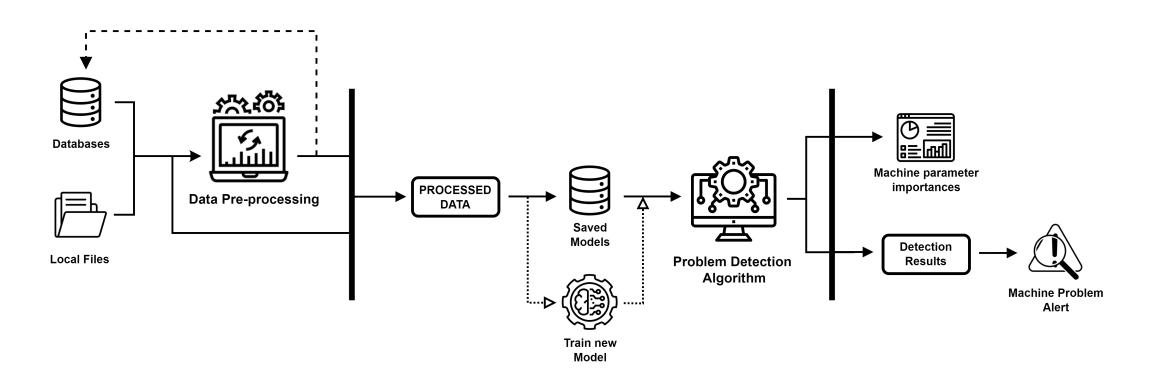

rvices

#### i4Q Guidelines

- i4QDQG Data Quality Guidelines [SEP]
- i4QSG Cyber security Guidelines [SEP]
- i4QDRG Guidelines for building Data Repositories for Industry 4.0 [5]
- i4QLCP Manufacturing Line Data Certification Procedure
- i4QLRG Manufacturing Line Reconfiguration Guidelines



### i4Q - Infrastructure Monitoring



#### WHAT?

The i4Q Infrastructure Monitoring solution is a software tool that allows for the detection of impending manufacturing line problems and provide efficient alerts to the users for potential failures.

#### WHY?



### i4Q - Infrastructure Monitoring



#### HOW?

Through the exploitation of manufacturing data and the utilization of cutting-edge AI algorithms, insightful visualizations and warnings are provided upon the detection of machine problems.



### i4Q - Infrastructure Monitoring



#### **EXAMPLE**



#### **USE CASE**

Amanufacturer wants ensure the optimal condition of a CNC milling machine in order to avoid production interruptions.

#### **PROBLEM**

- Maintenance engineers have to perform condition monitoring which is time consuming.
- Severe machine failures lead to prolonged production downtimes and high repair costs.

#### **OBJECTIVE**

- Accurately detect machine malfunctions and degraded components.
- Minimize the detection time of machine problems.
- Provide alerts to the machine operators to take corrective actions.

### i4Q-Infrastructure Monitoring









### Beyond SoA

#### Key Performance Indicators Assessment: examples from pilots

In white goods product quality domain:

- First month in service: Current V