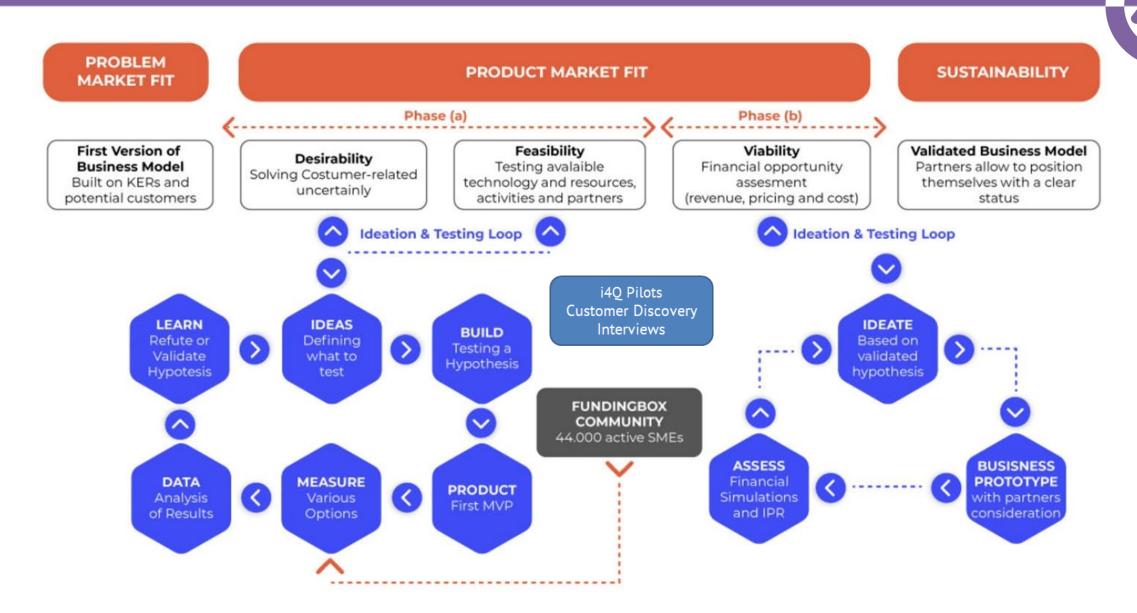

ze the detection time of machine problems.
- Provide alerts to the machine operators to take corrective actions.

### i4Q-Infrastructure Monitoring









### Beyond SoA

#### Key Performance Indicators Assessment: examples from pilots

In white goods product quality domain:

- First month in service: Current Value 6776 PPM, Target Value: 1000 PPM
- TTM Time to Market Change: Current Value 2 years (average), Target Value: -20%

In the inspection of automotive plastic parts domain:

- The average production time spent on each part: Current Value 0.9405, Target Value 0.799
- Ratio between the actual product time (APT) and the planned busy time (PBT) for a work unit: Current Value 82.14, Target Value 86,24
- Wasted material per day: Current Value 13.82, Target Value 6,91

### Exploitation



### Manufacturing Data Analytics Product Bundle

#### Buyer Persona





### Manufacturing Data Analytics Product Bundle

#### Value Proposition

Asuite of data analytics tools for manufacturing SMEs that want to have proper knowledge of all their manufacturing processes enabling optimization of operations in a standardized manner unlike manual inspection or individual process solutions.

#### What is it for?

This solution allows manufacturing companies to analyse data from their manufacturing processes in order to improve or optimize them. This can be used to improve quality, predictability of OpEx (maintenance, raw materials needed, etc), compliance with quality and environmental standards.

How it can help manufacturing companies:

- Increase in product quality
- Reduction of product