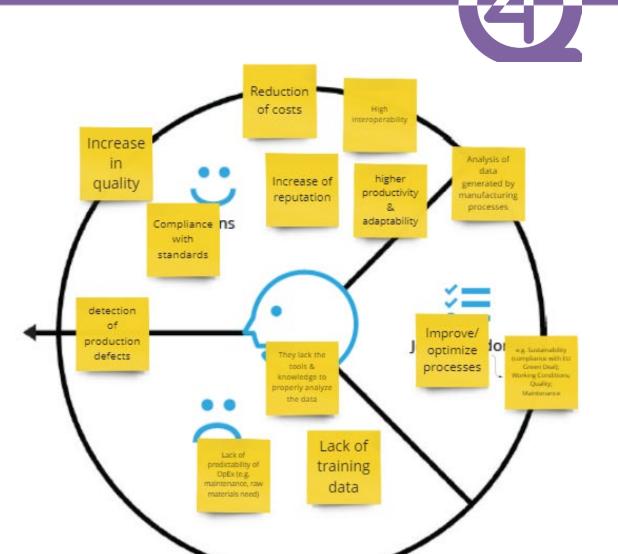

e operators to take corrective actions.

### i4Q-Infrastructure Monitoring









### Beyond SoA

#### Key Performance Indicators Assessment: examples from pilots

In white goods product quality domain:

- First month in service: Current Value 6776 PPM, Target Value: 1000 PPM
- TTM Time to Market Change: Current Value 2 years (average), Target Value: -20%

In the inspection of automotive plastic parts domain:

- The average production time spent on each part: Current Value 0.9405, Target Value 0.799
- Ratio between the actual product time (APT) and the planned busy time (PBT) for a work unit: Current Value 82.14, Target Value 86,24
- Wasted material per day: Current Value 13.82, Target Value 6,91

### Exploitation



### Manufacturing Data Analytics Product Bundle

#### Buyer Persona





### Manufacturing Data Analytics Product Bundle

#### Value Proposition

Asuite of data analytics tools for manufacturing SMEs that want to have proper knowledge of all their manufacturing processes enabling optimization of operations in a standardized manner unlike manual inspection or individual process solutions.

#### What is it for?

This solution allows manufacturing companies to analyse data from their manufacturing processes in order to improve or optimize them. This can be used to improve quality, predictability of OpEx (maintenance, raw materials needed, etc), compliance with quality and environmental standards.

How it can help manufacturing companies:

- Increase in product quality
- Reduction of production costs and defects
- Compliance with standards
- High interoperability