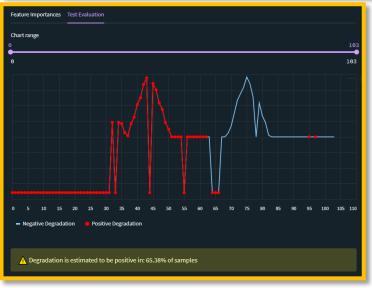

facturing data and the utilization of cutting-edge AI algorithms, insightful visualizations and warnings are provided upon the detection of machine problems.



### i4Q - Infrastructure Monitoring



#### **EXAMPLE**



#### **USE CASE**

Amanufacturer wants ensure the optimal condition of a CNC milling machine in order to avoid production interruptions.

#### **PROBLEM**

- Maintenance engineers have to perform condition monitoring which is time consuming.
- Severe machine failures lead to prolonged production downtimes and high repair costs.

#### **OBJECTIVE**

- Accurately detect machine malfunctions and degraded components.
- Minimize the detection time of machine problems.
- Provide alerts to the machine operators to take corrective actions.

### i4Q-Infrastructure Monitoring









### Beyond SoA

#### Key Performance Indicators Assessment: examples from pilots

In white goods product quality domain:

- First month in service: Current Value 6776 PPM, Target Value: 1000 PPM
- TTM Time to Market Change: Current Value 2 years (average), Target Value: -20%

In the inspection of automotive plastic parts domain:

- The average production time spent on each part: Current Value 0.9405, Target Value 0.799
- Ratio between the actual product time (APT) and the planned busy time (PBT) for a work unit: Current Value 82.14, Target Value 86,24
- Wasted material per day: Current Value 13.82, Target Value 6,91

### Exploitation



### Manufacturing Data Analytics Product Bundle

#### Buyer Persona





### Manufacturing Data Analytics Product Bundle

#### Value Proposition

Asuite