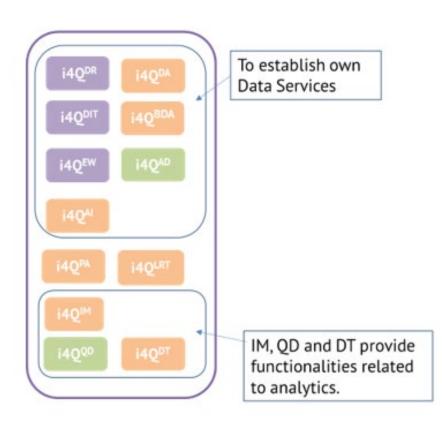

# Manufacturing Data Analytics Product Bundle

#### Value Proposition

Asuite of data analytics tools for manufacturing SMEs that want to have proper knowledge of all their manufacturing processes enabling optimization of operations in a standardized manner unlike manual inspection or individual process solutions.

#### What is it for?

This solution allows manufacturing companies to analyse data from their manufacturing processes in order to improve or optimize them. This can be used to improve quality, predictability of OpEx (maintenance, raw materials needed, etc), compliance with quality and environmental standards.

How it can help manufacturing companies:

- Increase in product quality
- Reduction of production costs and defects
- Compliance with standards
- High interoperability





# Market Analysis & PEDR (Plan for Exploitation and Dissemination of Results) - Plan of Action



Done

#### VRM Method

Mapping and classification, by potential commercial/exploitation value.

#### **Exploitation Workshop**

Value proposition of each i4Q technology. Identification of value streams, markets, enablers and barriers.

#### **PEDR**

KER monitoring, market monitoring, business model analysis and Dissemination Plan and actions. Updated.

#### **Exploitation Workshop**

Identification of i4Q products by distinctive features to align target market and joint exploitation strategy and/or individual plans.

### M25 - M36

ongoing

#### Next exploitation workshop

Redefine and narrow the swot analysis and BMC for the final products and the start-up creation and/or Marketplace appro