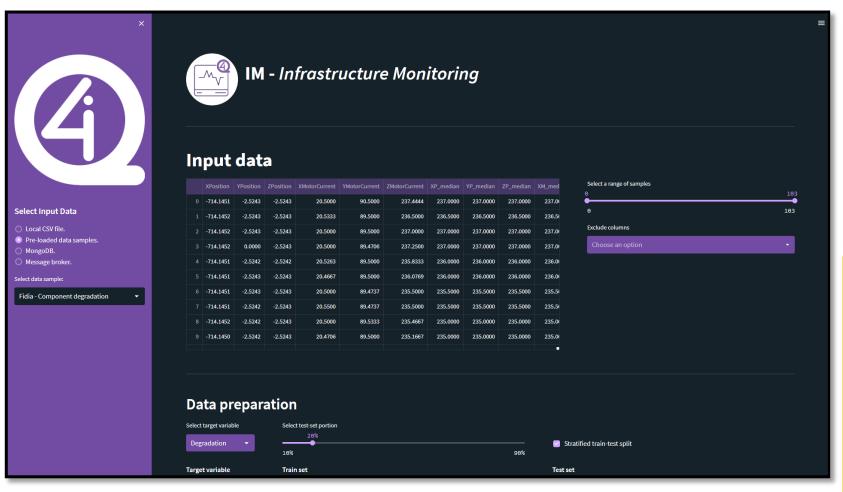

manufacturing data and the utilization of cutting-edge AI algorithms, insightful visualizations and warnings are provided upon the detection of machine problems.



### i4Q - Infrastructure Monitoring



#### **EXAMPLE**



#### **USE CASE**

Amanufacturer wants ensure the optimal condition of a CNC milling machine in order to avoid production interruptions.

#### **PROBLEM**

- Maintenance engineers have to perform condition monitoring which is time consuming.
- Severe machine failures lead to prolonged production downtimes and high repair costs.

#### **OBJECTIVE**

- Accurately detect machine malfunctions and degraded components.
- Minimize the detection time of machine problems.
- Provide alerts to the machine operators to take corrective actions.

### i4Q-Infrastructure Monitoring









### Beyond SoA

#### Key Performance Indicators Assessment: examples from pilots

In white goods product quality domain:

- First month in service: Current Value 6776 PPM, Target Value: 1000 PPM
- TTM Time to Market Change: Current Value 2 years (average), Target Value: -20%

In the inspection of automotive plastic parts domain:

- The average production time spent on each part: Current Value 0.9405, Target Value 0.799
- Ratio between the actual product time (APT) and the planned busy time (PBT) for a work unit: Current Value 82.14, Target Value 86,24
- Wasted material per day: Current Value 13.82, Target Value 6,91

### Exploitation



### Manufacturing Data Analytics Product Bundle

#### Buyer Persona





### Manufacturing Data Analytics Product Bundle

#### Value Proposition

Asu