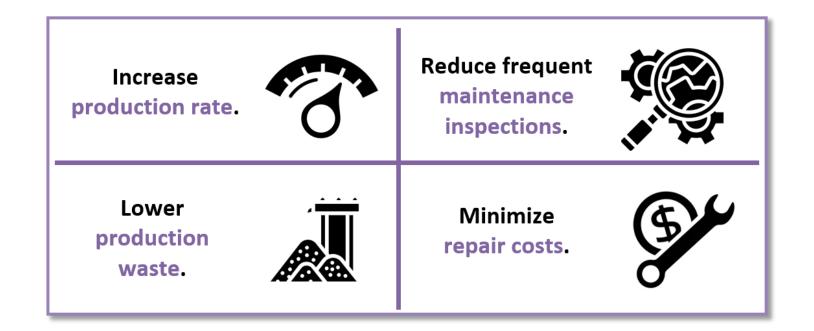

- i4QBDA Big Data Analytics Suite [SEP]
- i4QAD Analytics Dashboard [F]
- i4QAI AI Models Distribution to the Edge [SEP]
- i4QEW Workloads Placement and Deployment [SEP]
- i4QIM Infrastructure Monitoring [1]
- i4QDT Digital Twin simulation services

#### i4Q Guidelines

- i4QDQG Data Quality Guidelines [SEP]
- i4QSG Cyber security Guidelines [SEP]
- i4QDRG Guidelines for building Data Repositories for Industry 4.0 [5]
- i4QLCP Manufacturing Line Data Certification Procedure
- i4QLRG Manufacturing Line Reconfiguration Guidelines



### i4Q - Infrastructure Monitoring



#### WHAT?

The i4Q Infrastructure Monitoring solution is a software tool that allows for the detection of impending manufacturing line problems and provide efficient alerts to the users for potential failures.

#### WHY?



### i4Q - Infrastructure Monitoring



#### HOW?

Through the exploitation of manufacturing data and the utilization of cutting-edge AI algorithms, insightful visualizations and warnings are provided upon the detection of machine problems.



### i4Q - Infrastructure Monitoring



#### **EXAMPLE**



#### **USE CASE**

Amanufacturer wants ensure the optimal condition of a CNC milling machine in order to avoid production interruptions.

#### **PROBLEM**

- Maintenance engineers have to perform condition monitoring which is time consuming.
- Severe machine failures lead to prolonged production downtimes and high repair costs.

#### **OBJECTIVE**

- Accurately detect machine malfunctions and degraded components.
- Minimize the detection time of machine problems.
- Provide alerts to the mach